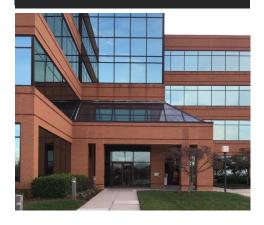

## Crofton Crossing 2200 Defense Highway, Crofton, Maryland

## **ACQUISITION SUMMARY**

Crofton Crossing is a Class A, four-story professional office building with a total net rentable area of 62,669 SF. The building was constructed in 1990 and is currently configured with 25 units. Property amenities include an atrium-style lobby, attractive common area finishes, appealing landscape and on-site management. The property is currently at 83% occupancy, which will provide an opportunity to increase cash flow with leasing the remaining vacancies.