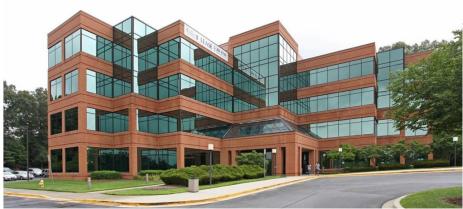

## Crofton Crossing 2200 Defense Highway, Crofton, Maryland

## **ACQUISITION SUMMARY**

Crofton Crossing is a Class A, four-story professional office building with a total net rentable area of 62,669 SF. The building was constructed in 1990 and is currently configured with 25 units. Property amenities include an atrium-style lobby, attractive common area finishes, appealing landscape and on-site management. The property is currently at 83% occupancy, which will provide an opportunity to increase cash flow with leasing the remaining vacancies.