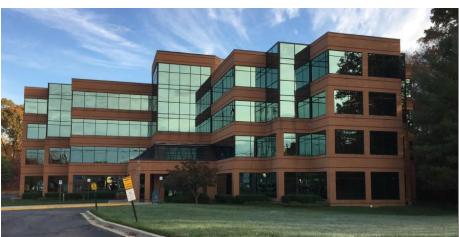

## Crofton Crossing 2200 Defense Highway, Crofton, Maryland

## **ACQUISITION SUMMARY**

Crofton Crossing is a Class A, four-story professional office building with a total net rentable area of 62,669 SF. The building was constructed in 1990 and is currently configured with 25 units. Property amenities include an atrium-style lobby, attractive common area finishes, appealing landscape and on-site management. The property is currently at 83% occupancy, which will provide an opportunity to increase cash flow with leasing the remaining vacancies.